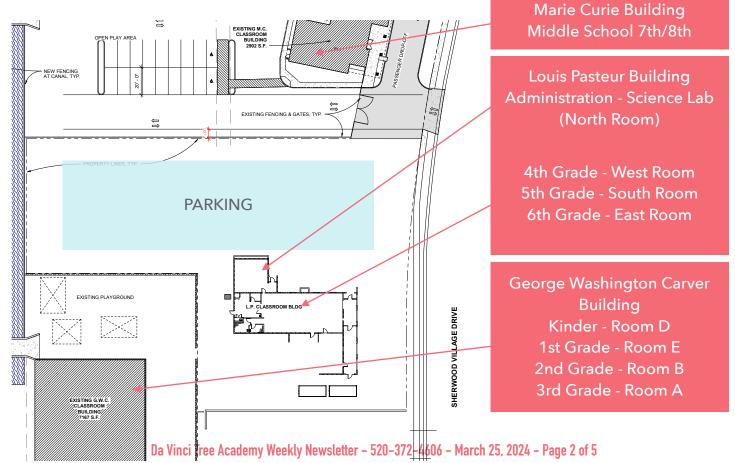

## **Map of Campus for Conferences**

Please use the campus map below to find your child's classroom for conferences. We will also have our normal pickup attendants to help direct you when you arrive.