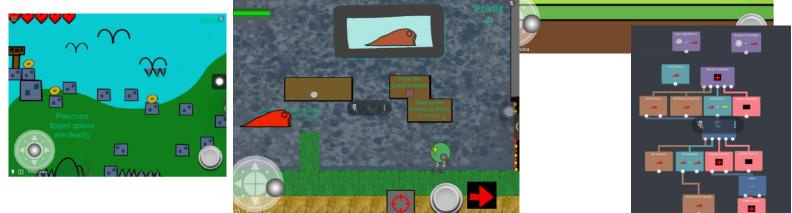

### **Student Video Games**

Recently our Video Game Design students completed their first full games! To celebrate their achievements, we wanted to post a few screen shots. All games are coded to work on a tablet or smart phone. Great work kids!